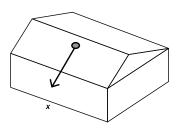

Anchor: BSC5006MRLP-L Roofing: 0.42mm Trimdek

Minimum Purlin: LC10012 or equivalent

Maximum Spacing: 1200mm Capacity X: 1 Person (15kN)