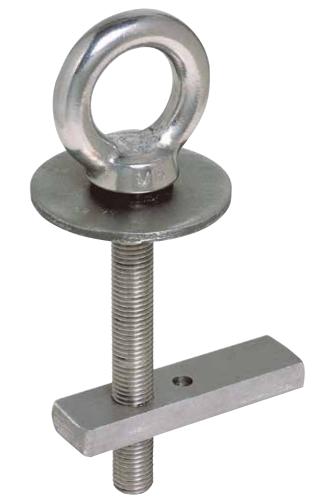

# STAINLESS STEEL THREADED ANCHOR BSC5006MRLP-L

Metal deck anchor complete round base.

#### **Features**

- 316 Grade Stainless Steel
- 16mm thread
- Base designed to fit Trimdek roofing

#### **Material & Construction**

- 316 Grade Stainless Steel
- Eye size suitable for all types of equipment