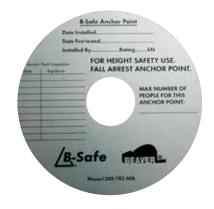

# STAINLESS STEEL THREADED ANCHOR BSC5006MRLP-L

Metal deck anchor complete round base.

## **Applications & Usage**

- Single point anchor
- Safe Working Load: 1 Person (15kN) Note: Engineer may be required to certify structure
- Use in conjunction with an approved Full Body Harness and Shock Absorbing Lanyard or Rope Restraint System Compliant with AS/NZS 1891.1

## **Testing & Quality Control**

- 100% Visual Inspection
- Tested and passed 15kN Load AS/NZS 5532
- All raw materials conform to relevent safety standards
- ISO 9001 Quality Control System
- Hardware batch tested to destruction